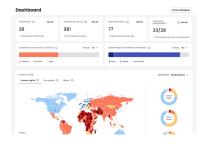

Sign up to Worldfavor Sustainable Sourcing

Sign up and start tracking your supply chain's environmental, social, and governance performance in Worldfavor's user-friendly platform. Gather primary data from suppliers and gain insight, take action, and drive sustainable change.

Invite your suppliers to the platform. All supplier data, like certificates and ESG performance, is collected in the platform, allowing you to map out and visualize complex supply chain structures.