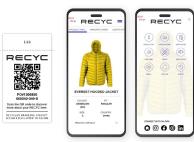

PRODUCT INFO

EVEREST HOODED JA

We provide labels with QR codes to our customers, along with NFC and RFID solutions. Moreover, for some time now, we have implemented a digital platform; Nilöm: CONNECT<sup>™</sup>, for collecting and sharing data. We've partnered with Worldfavor to offer a onestop-shop for customers to meet digital product passport requirements. Worldfavor's sustainability data platform simplifies supply chain traceability with tools for product mapping, risk mitigation, and compliance.

# **Digital Product Passport**

Prepare for the future of the textile industry by anticipating the digital product passport requirements. Stay ahead with secure data, including details on raw material sourcing and manufacturing processes.